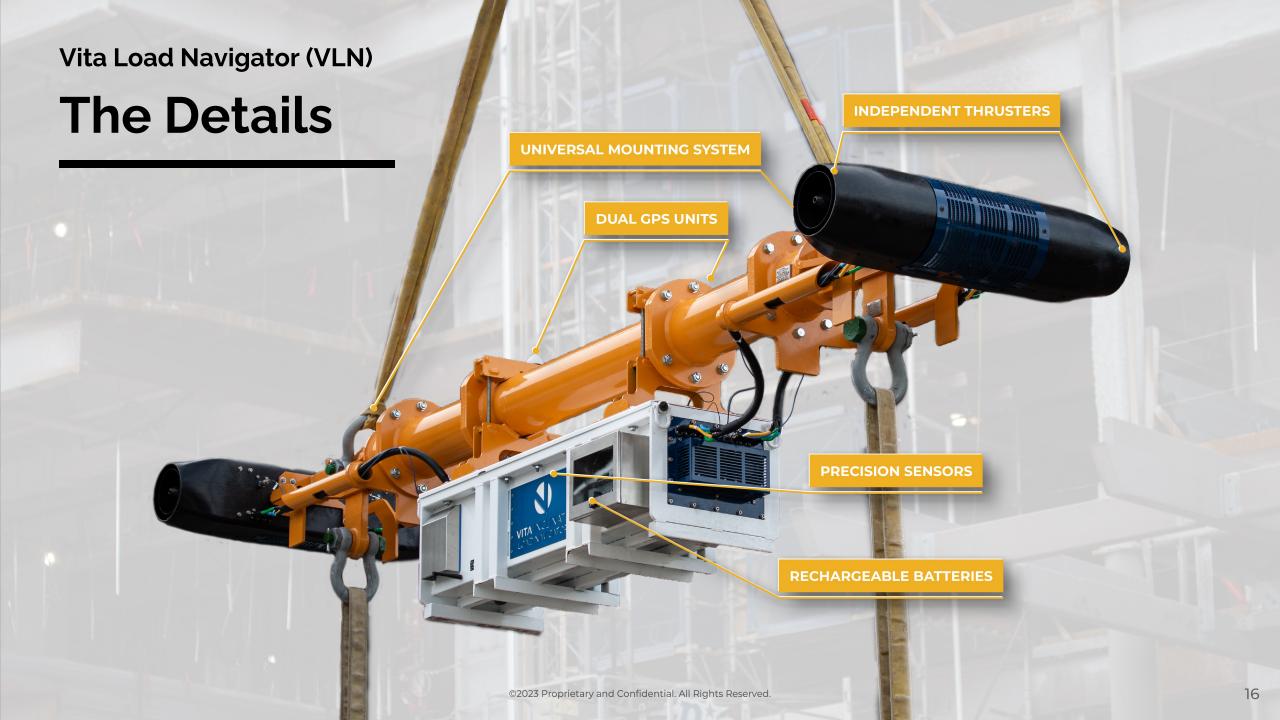

#### **Vita Load Navigator (VLN)**

#### The Solution

- Four independent thrusters spin up to 14,000 rpm in under a second
- Holding loads within 1° of deviation in the most challenging conditions
- Configured to work with all types of cranes
- Specific models to lift and control loads of different sizes
- Rechargeable Batteries
   working all day to keep your
   loads stable
- Quick & simple to use

## **Vita Load Navigator (VLN)**