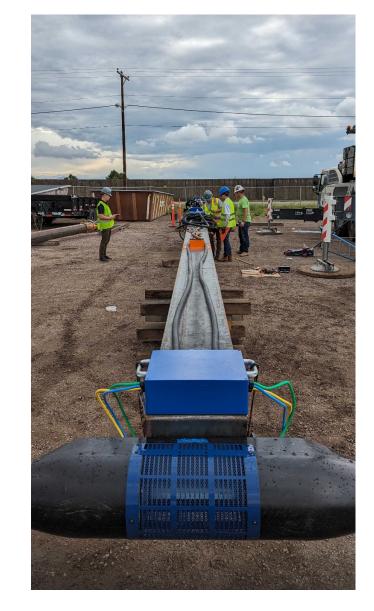

#### **Vita Load Navigator (VLN)**

#### The Solution

- Four independent thrusters spin up to 14,000 rpm in under a second
- Holding loads within 1° of deviation in the most challenging conditions
- Configured to work with all types of cranes
- Specific models to lift and control loads of different sizes
- Rechargeable Batteries
   working all day to keep your
   loads stable
- Quick & simple to use

## **Vita Load Navigator (VLN)**