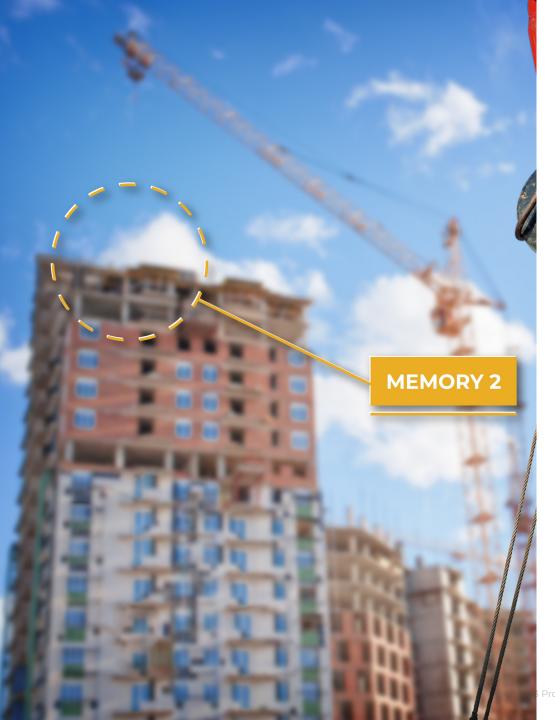

## **Semi Autonomous Control**

- Experience up to a 50% increase in productivity with semi autonomous control that guides loads to preset coordinates
- Record precise lift positions and simplify repetitive lifts with the touch of a button
- Always keeping your people away from the loads