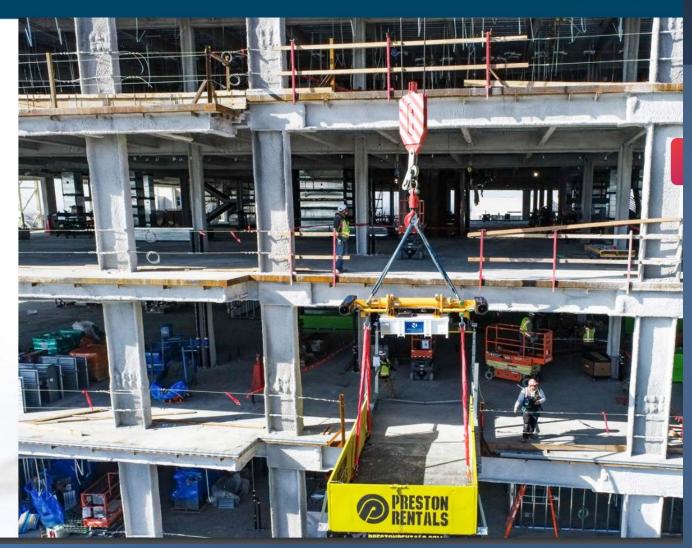

#### **Protect The Schedule**

- Smart continuous control automatically prevents loads from spinning
- Reduce downtime from height or weather
  - Reduce impact of wind gusts on loads
  - Reduce slow downs on windy days
- Lift and drop safely in tightest environments
  - Reduce claims
- Optimize site performance
- 30% increase daily production

## **Semi Autonomous Control**

- Experience up to a 50% increase in productivity with semi autonomous control that guides loads to preset coordinates
- Record precise lift positions and simplify repetitive lifts with the touch of a button
- Always keeping your people away from the loads