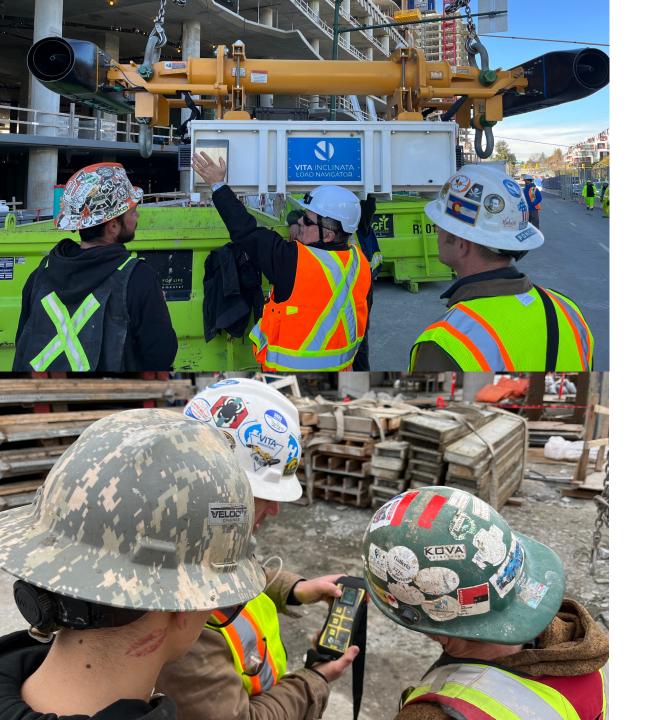

#### **Protect The Worker**

- Keeping workers out of the danger zone
  - · Currently To Close or Under
  - Currently Need To Reach Over Ledges
- 150lbs person vs 80,000lbs load
- Leverage wireless remote-control operation that keeps workers out of the drop/danger zone –up to 600ft away
- 63.1% reduction in crane related accidents, injuries, as well as reduce property damage

## **Protect The Worker**

- Keeping workers out of the danger zone
  - · Currently To Close or Under
  - Currently Need To Reach Over Ledges
- 150lbs person vs 80,000lbs load
- Leverage wireless remote-control operation that keeps workers out of the drop/danger zone –up to 600ft away
- 63.1% reduction in crane related accidents, injuries, as well as reduce property damage