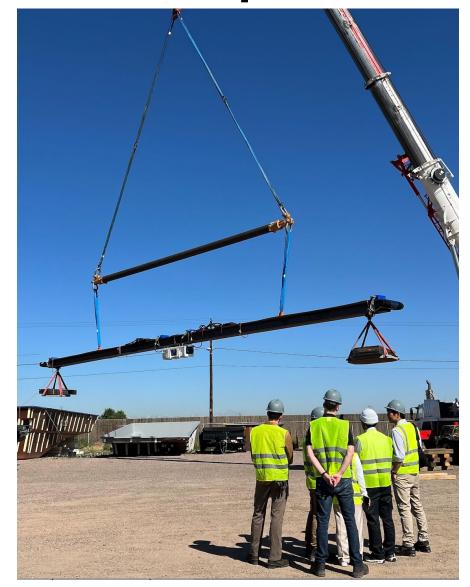

#### **Vita Load Navigator (VLN)**

#### The Solution

- Four independent thrusters spin up to 14,000 rpm in under a second
- Holding loads within 1° of deviation in the most challenging conditions
- Configured to work with all types of cranes
- Specific models to lift and control loads of different sizes
- Rechargeable Batteries
   working all day to keep your
   loads stable
- Quick & simple to use

## **Vita Load Navigator (VLN)**