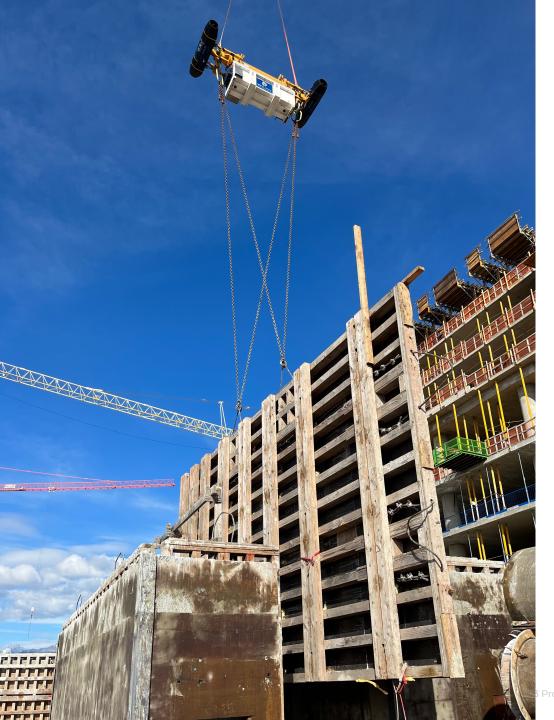

#### **Protect The Schedule**

- Smart continuous control automatically prevents loads from spinning
- Reduce downtime from height or weather
  - Reduce impact of wind gusts on loads
  - Reduce slow downs on windy days
- Lift and drop safely in tightest environments
  - Reduce claims
- Optimize site performance
- 30% increase daily production

## **Semi Autonomous Control**

- Experience up to a 50% increase in productivity with semi autonomous control that guides loads to preset coordinates
- Record precise lift positions and simplify repetitive lifts with the touch of a button
- Always keeping your people away from the loads