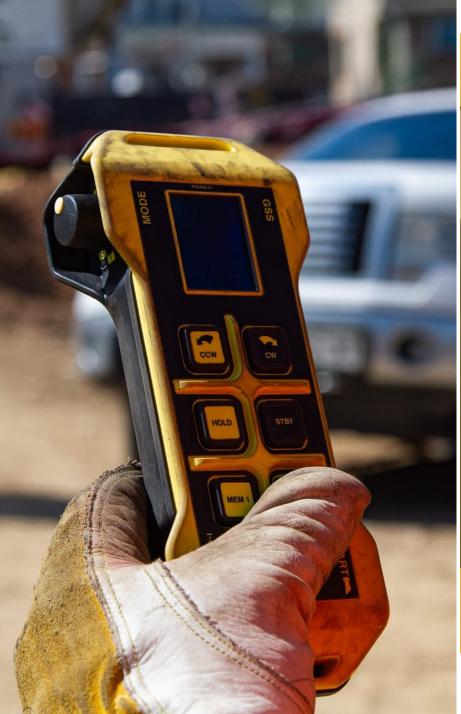

#### **Protect The Worker**

- Keeping workers out of the danger zone
  - · Currently To Close or Under
  - Currently Need To Reach Over Ledges
- 150lbs person vs 80,000lbs load
- Leverage wireless remote-control operation that keeps workers out of the drop/danger zone –up to 600ft away
- 63.1% reduction in crane related accidents, injuries, as well as reduce property damage

## **Protect The Worker**

- Keeping workers out of the danger zone
  - · Currently To Close or Under
  - Currently Need To Reach Over Ledges
- 150lbs person vs 80,000lbs load
- Leverage wireless remote-control operation that keeps workers out of the drop/danger zone –up to 600ft away
- 63.1% reduction in crane related accidents, injuries, as well as reduce property damage