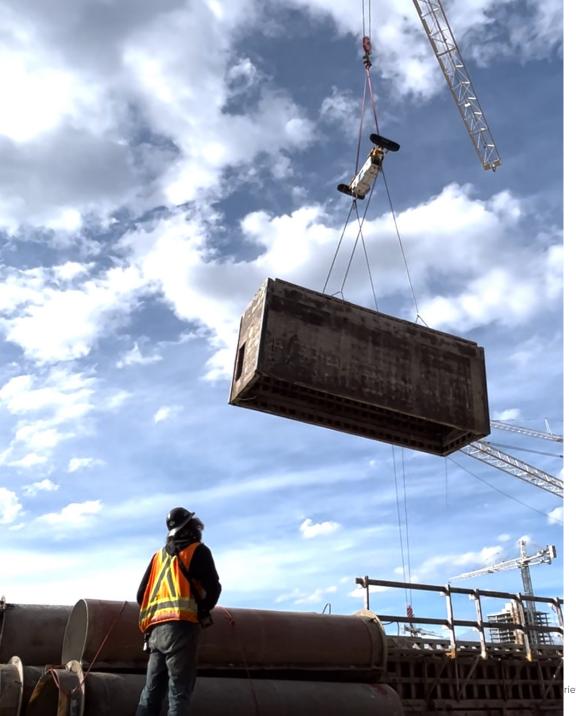

#### **Protect The Worker**

- Keeping workers out of the danger zone
  - · Currently To Close or Under
  - Currently Need To Reach Over Ledges
- 150lbs person vs 80,000lbs load
- Leverage wireless remote-control operation that keeps workers out of the drop/danger zone –up to 600ft away
- 63.1% reduction in crane related accidents, injuries, as well as reduce property damage

## **Protect The Worker**

- Keeping workers out of the danger zone
  - · Currently To Close or Under
  - Currently Need To Reach Over Ledges
- 150lbs person vs 80,000lbs load
- Leverage wireless remote-control operation that keeps workers out of the drop/danger zone –up to 600ft away
- 63.1% reduction in crane related accidents, injuries, as well as reduce property damage