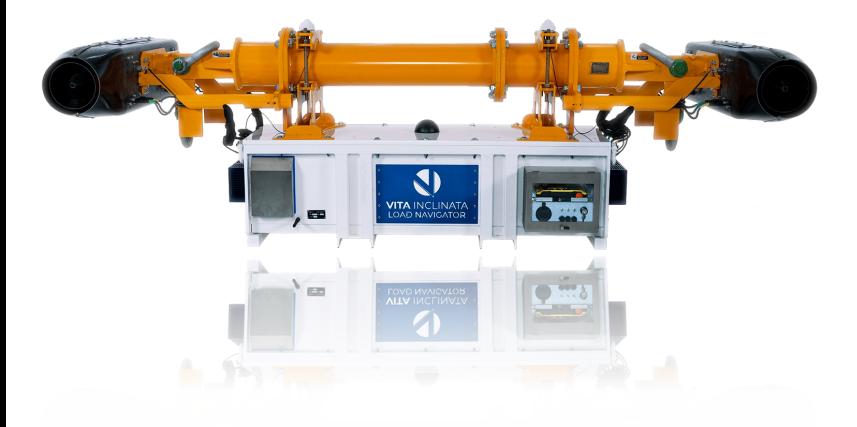

#### **Vita Load Navigator (VLN)**

#### The Solution

- Four independent thrusters spin up to 14,000 rpm in under a second
- Holding loads within 1° of deviation in the most challenging conditions
- Configured to work with all types of cranes
- Specific models to lift and control loads of different sizes
- Rechargeable Batteries
   working all day to keep your
   loads stable
- Quick & simple to use

## **Vita Load Navigator (VLN)**