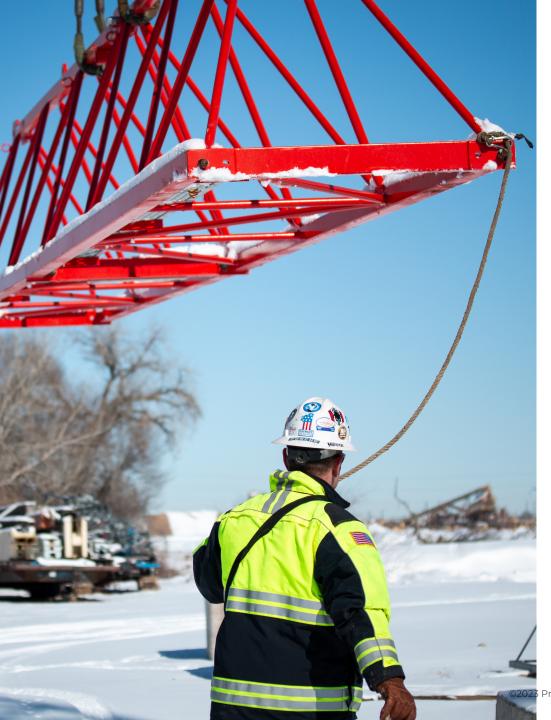

#### Safer:

#### **Protect The Worker**

- Keeping workers out of the danger zone
  - · Currently To Close or Under
  - Currently Need To Reach Over Ledges
- 150lbs person vs 80,000lbs load
- Leverage wireless remote-control operation that keeps workers out of the drop/danger zone –up to 600ft away
- 63.1% reduction in crane related accidents, injuries, as well as reduce property damage

## **Protect The Worker**

- Keeping workers out of the danger zone
  - · Currently To Close or Under
  - Currently Need To Reach Over Ledges
- 150lbs person vs 80,000lbs load
- Leverage wireless remote-control operation that keeps workers out of the drop/danger zone –up to 600ft away
- 63.1% reduction in crane related accidents, injuries, as well as reduce property damage