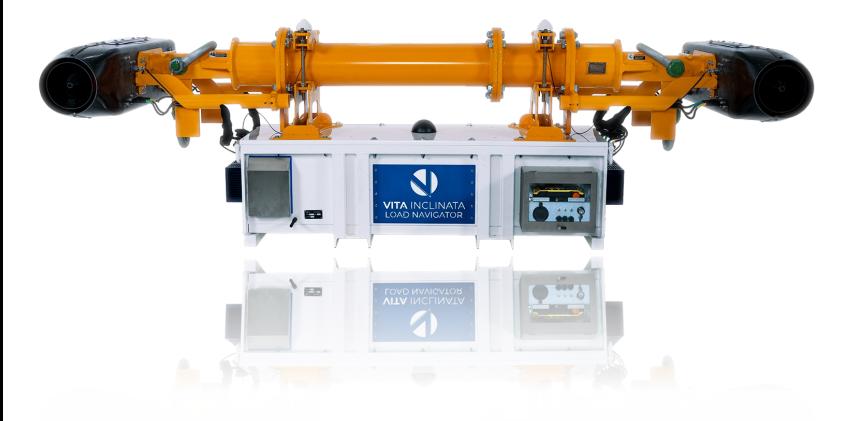

#### **Vita Load Navigator (VLN)**

#### The Solution

- Four independent thrusters spin up to 14,000 rpm in under a second
- Holding loads within 1° of deviation in the most challenging conditions
- Configured to work with all types of cranes
- Specific models to lift and control loads of different sizes
- Rechargeable Batteries
   working all day to keep your
   loads stable
- Quick & simple to use

## **Vita Load Navigator (VLN)**