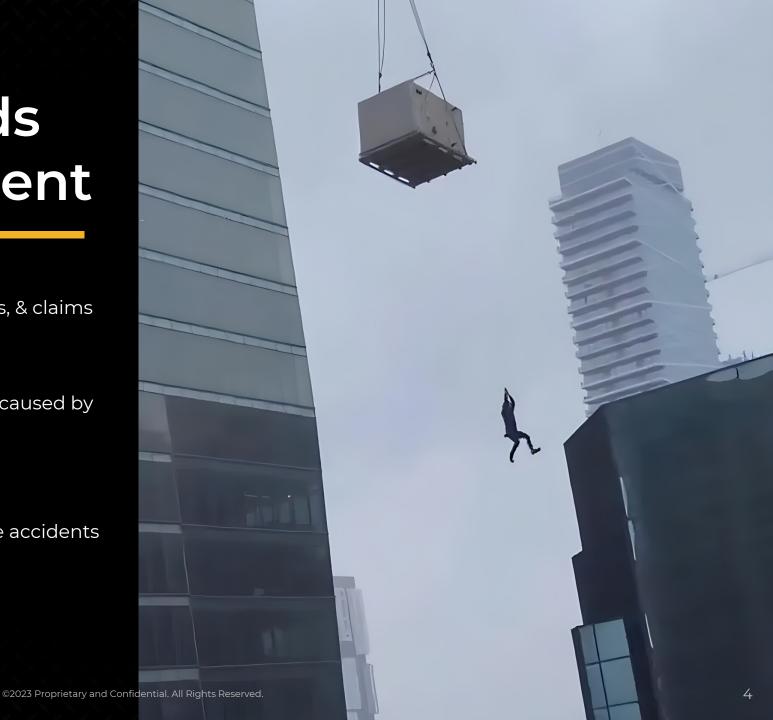

#### The Problem

# Controlling Loads Unsafe & Inefficient

Spinning loads cause delays, reworks, & claims

25.4% of all USA crane accidents are caused by spinning loads

\$15 Billion in annual costs from those accidents

25 preventable deaths every year