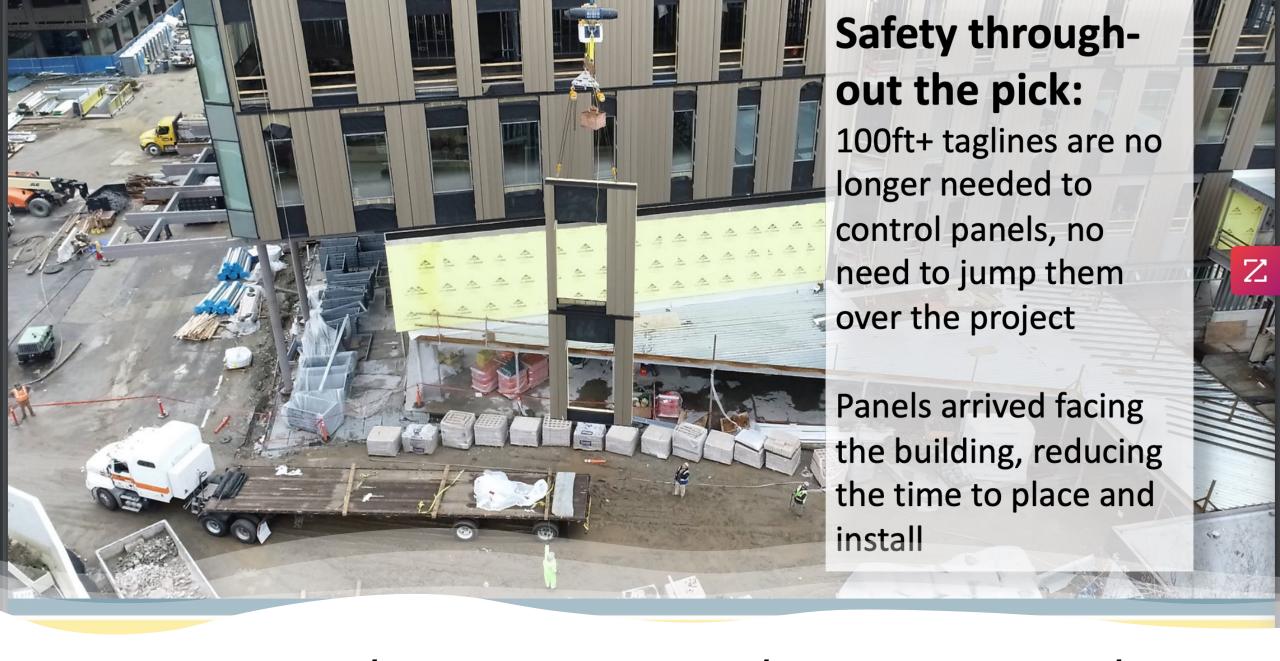

#### **Protect The Schedule**

- Smart continuous control automatically prevents loads from spinning
- Reduce downtime from height or weather
  - Reduce impact of wind gusts on loads
  - Reduce slow downs on windy days
- Lift and drop safely in tightest environments
  - Reduce claims
- Optimize site performance
- 30% increase daily production

## **Semi Autonomous Control**

- Experience up to a 50% increase in productivity with semi autonomous control that guides loads to preset coordinates
- Record precise lift positions and simplify repetitive lifts with the touch of a button
- Always keeping your people away from the loads